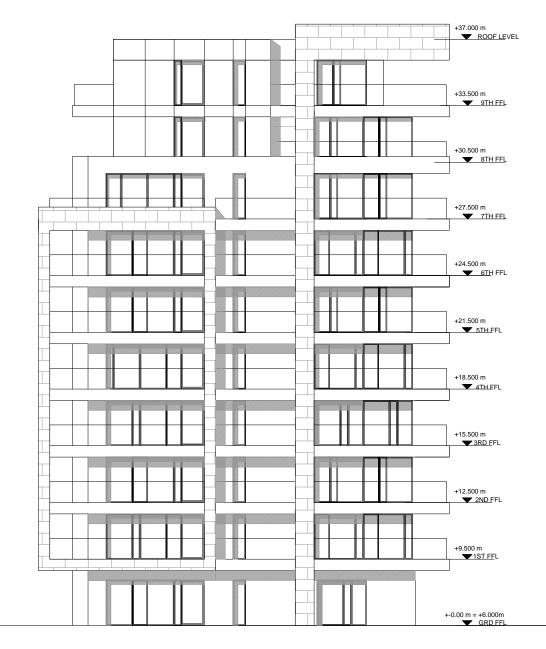

PROPOSED BLOCK 2 - SIDE ELEVATION
1:200

PROPOSED BLOCK 2 - SIDE ELEVATION

PROJECT CANAL BANKS AT PA HEALY ROAD/PARK ROAD, LIMERICK

CLIENT REVINGTON DEVELOPMENTS LTD rev.

TITLE PROPOSED BLOCK 2 - SIDE ELEVATIONS