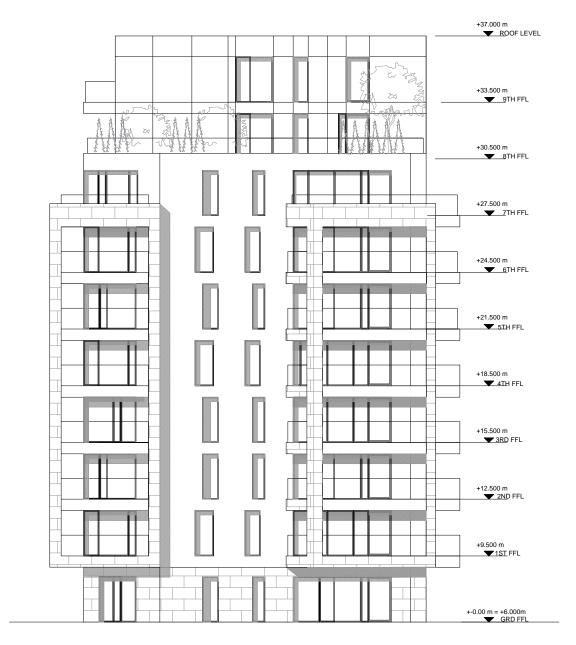

PROPOSED BLOCK 2 - SIDE ELEVATION
1:200

PROPOSED BLOCK 2 - SIDE ELEVATION

PROJECT CANAL BANKS AT PA HEALY ROAD/PARK ROAD, LIMERICK

CLIENT REVINGTON DEVELOPMENTS LTD rev.

TITLE PROPOSED BLOCK 2 - SIDE ELEVATIONS